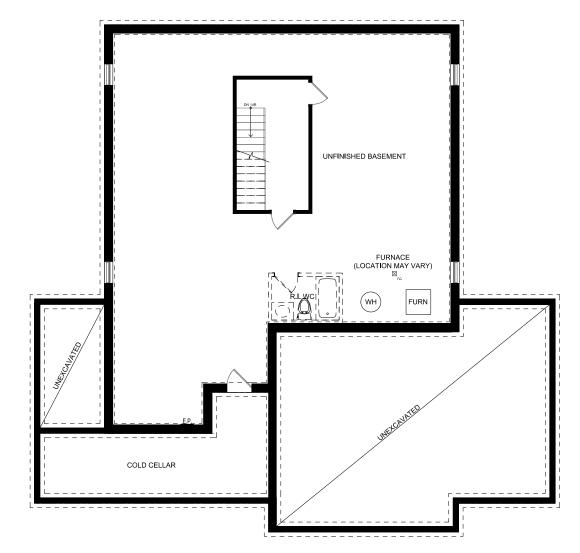

't just a home, it's a vision for life well-lived.









# Cavan Hills Estates

Boasting ranch style homes ranging from 1-2.5 acres and versatile floor plans that suit a variety of family needs, CHE is a breath of fresh air just outside Peterborough. Discover the peace and serenity of trails, parks, and endless natural playgrounds, while staying close to all the city has to offer. Just off the 115 and connected to both Toronto as well as the Kawartha Lakes, not to mention everywhere in between, Woodland Homes welcomes you to Cavan Hills Estates.

Welcome to where you belong.

MODEL: PRAIRIE 05 - BUNGALOW





# Features

### BUNGALOW

1,625 sq. ft. Open concept living-kitchen

2 Bedroom Office (Optional 3rd bedroom)

2 Bath Wrap around front porch

3 Car Garage

### **BASEMENT LEVEL**



# **GROUND LEVEL** 1,625 SQ. FT.



All materials, specifications, and floor plans are subject to change without notice. All renderings are artist's conceptions. All floor plans are approximate dimensions. Actual usable floor space may vary from the stated floor area. E. & O. E. JULY 2023





All materials, specifications, and floor plans are subject to change without notice. All renderings are artist's conceptions. All floor plans are approximate dimensions. Actual usable floor space may vary from the stated floor area. E. & O. E. JULY 2023



# Woodland Homes Customer Service

At Woodland Homes we provide the Best Community for a Quality Built and Truly Affordable home. We offer residents a wide range of housing styles and whenever possible Woodland Homes is willing to provide every P