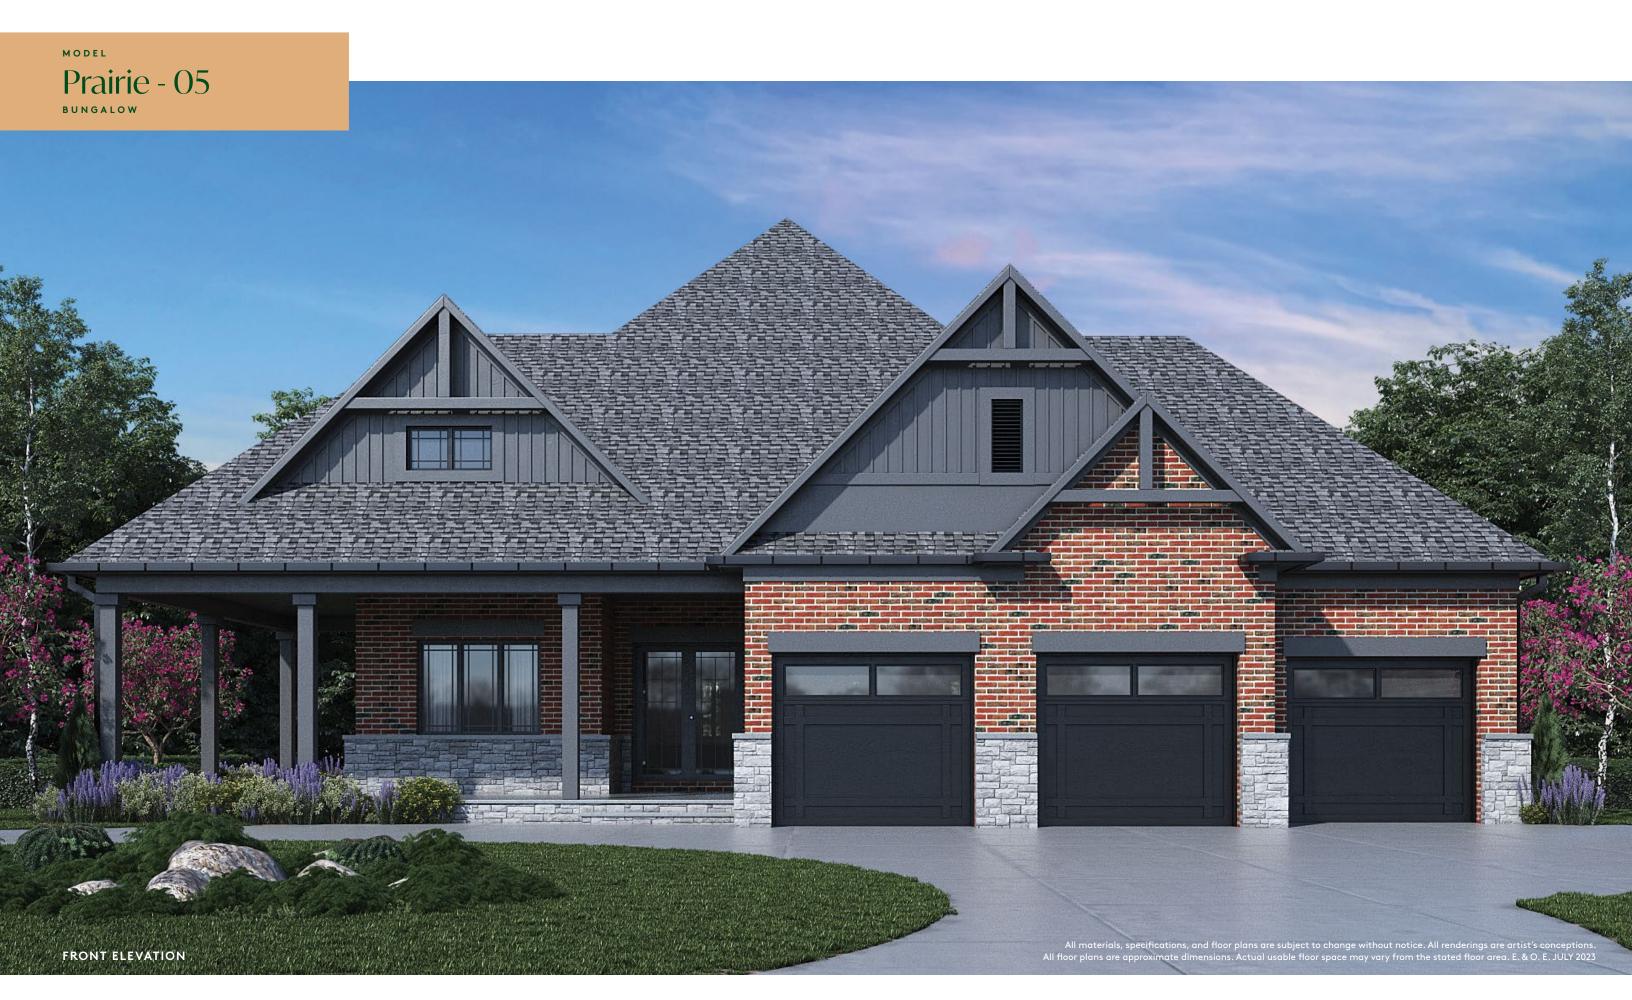

# life comes naturally.

MODEL

Prairie - 05

BUNGALOW

Immersed in nature but connected to the city, Cavan Hills Estates isn't just a home, it's a vision for life well-lived.

Welcome to where you belong.

MODEL: PRAIRIE 05 - BUNGALOW

### BUNGALOW

1,625 sq. ft. Open concept living-kitchen

2 Bedroom Office (Optional 3rd bedroom)

2 Bath Wrap around front porch

3 Car Garage