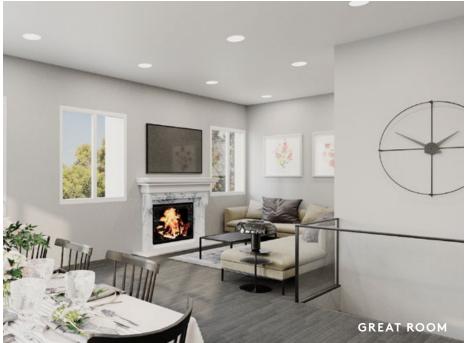

### BUNGALOW

1,625 sq. ft. Open concept living-kitchen

2 Bedroom Office (Optional 3rd bedroom)

2 Bath Wrap around front porch

3 Car Garage