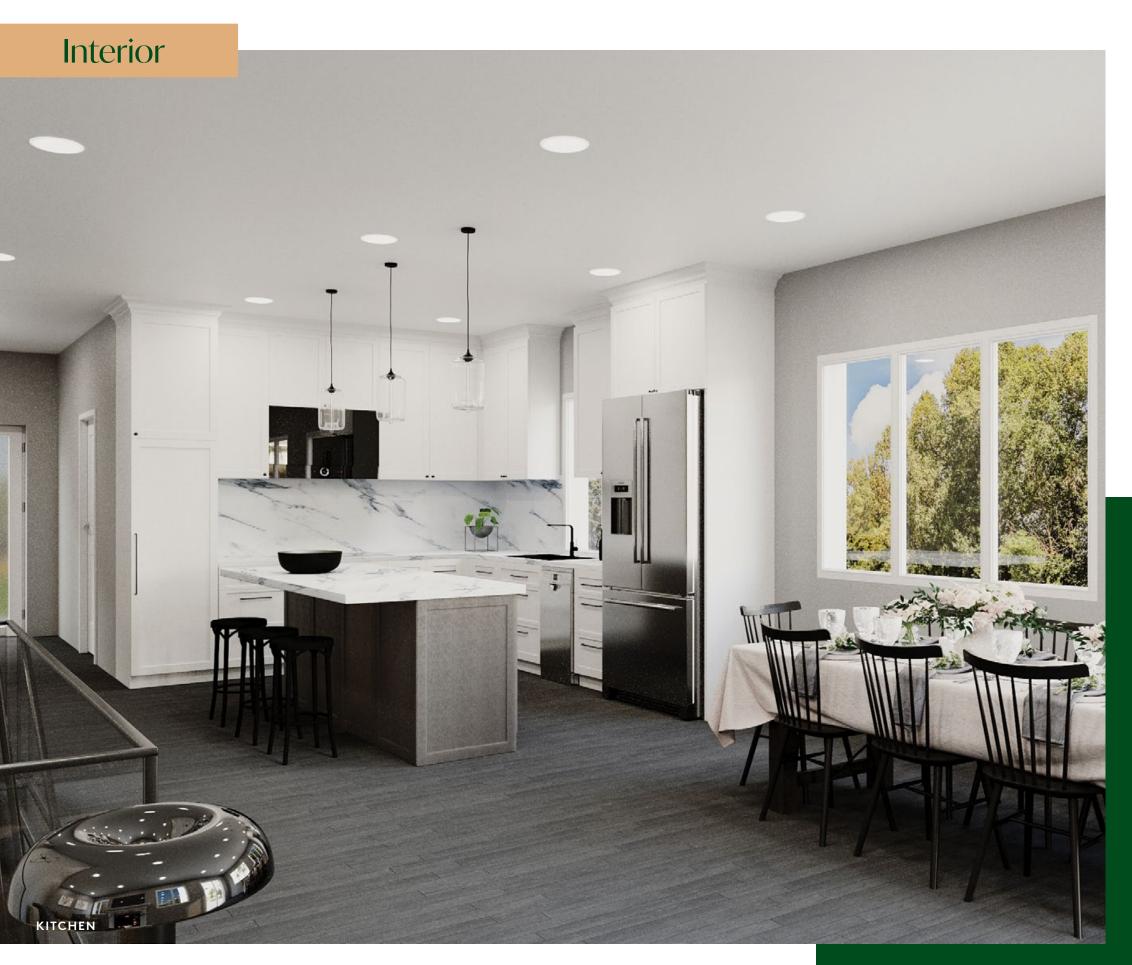

### BUNGALOW

1,625 sq. ft. Open concept living-kitchen

2 Bedroom Office (Optional 3rd bedroom)

2 Bath Wrap around front porch

3 Car Garage