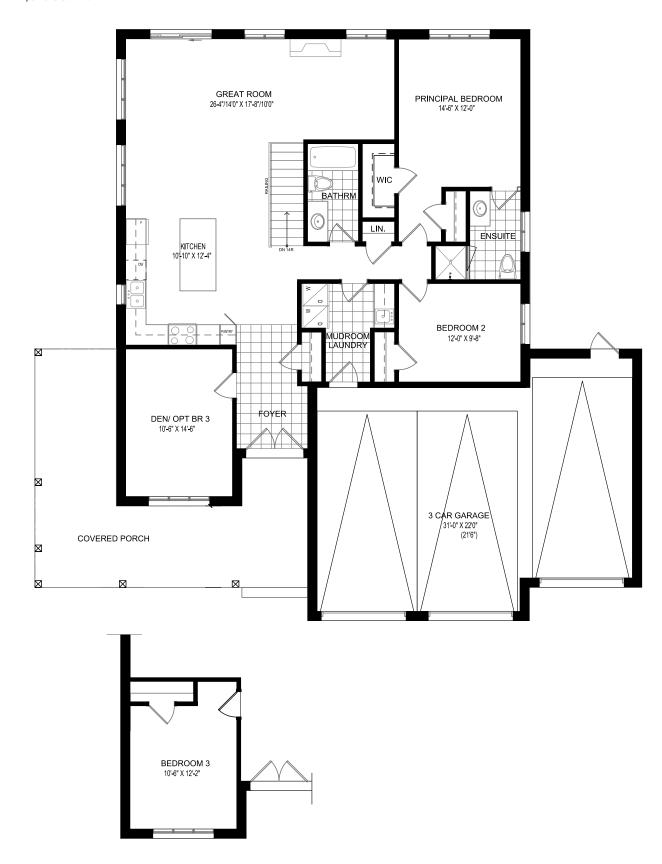

### BUNGALOW

1,625 sq. ft. Open concept living-kitchen

2 Bedroom Office (Optional 3rd bedroom)

2 Bath Wrap around front porch

3 Car Garage

### **BASEMENT LEVEL**

# **GROUND LEVEL** 1,625 SQ. FT.

All materials, specifications, and floor plans are subject to change without notice. All renderings are artist's conceptions. All floor plans are approximate dimensions. Actual usable floor space may vary from the stated floor area. E. & O. E. JULY 2023