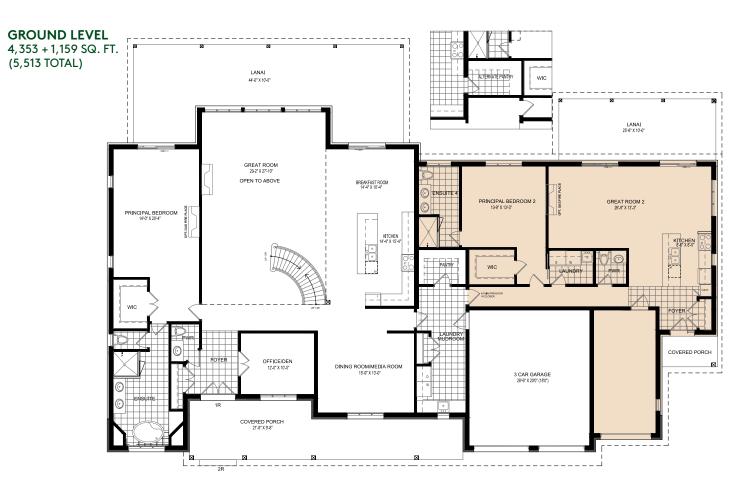

# Features

TWO STOREY + ACC. UNIT

4,353 + 1,159 sq. ft. (5,513 Total)

1 Bedroom / 1.5 Bathroom Accessory Apartment

08

Private living space features a bedroom, a full 4-piece bathroom, a large living area and kitchen

### **BASEMENT LEVEL**

All materials, specifications, and floor plans are subject to change without notice. All renderings are artist's conceptions. All floor plans are approximate dimensions. Actual usable floor space may vary from the stated floor area. E. & O. E. JULY 2023