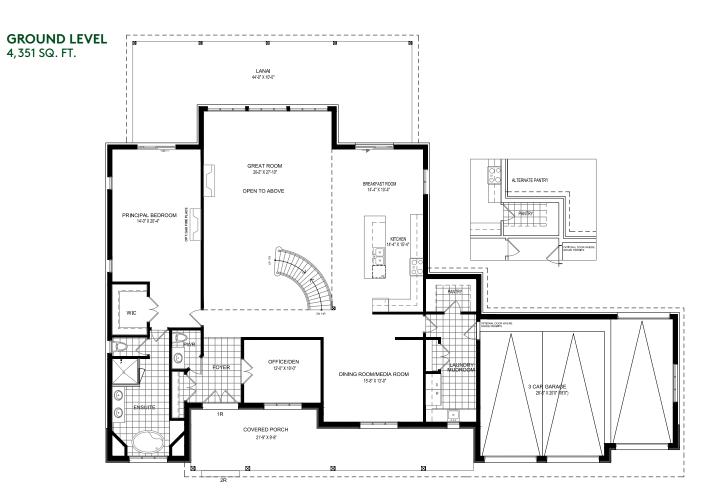

### TWO STOREY

4,351 sq. ft.

5 Bedroom

5.5 Bath

3 Car Garage

Open concept living-kitchen

Approx. 18 ft. Ceiling in Great Room / Kitchen

Upstairs Den (Opt. 6th bedroom)

Covered Deck off Great Room and Principal Bedroom