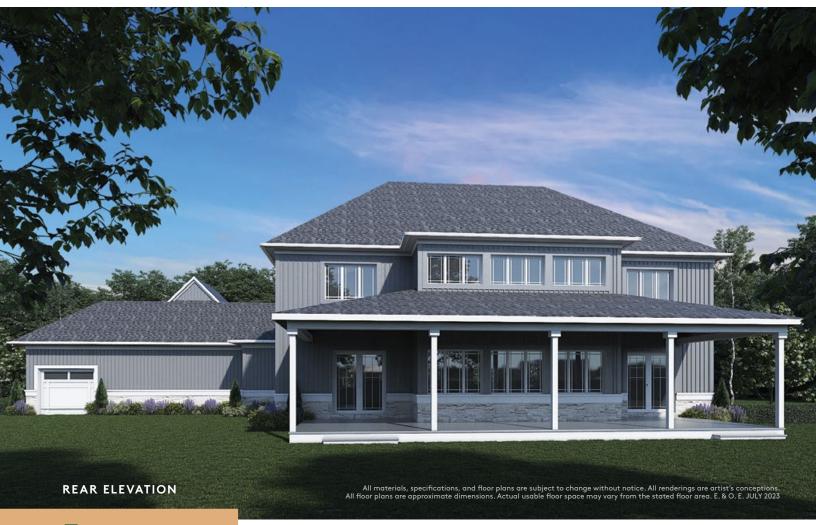

ES BY

WOODLAND HOMES



# Istere life come naturalis

MODEL

Prairie - 04

TWO STOREY + OPTIONAL ACC. UNIT

Immersed in nature but connected to the city, Cavan Hills Estates isn't just a home, it's a vision for life well-lived.









# Cavan Hills Estates

Boasting ranch style homes ranging from 1-2.5 acres and versatile floor plans that suit a variety of family needs, CHE is a breath of fresh air just outside Peterborough. Discover the peace and serenity of trails, parks, and endless natural playgrounds, while staying close to all the city has to offer. Just off the 115 and connected to both Toronto as well as the Kawartha Lakes, not to mention everywhere in between, Woodland Homes welcomes you to Cavan Hills Estates.

Welcome to where you belong.

MODEL: PRAIRIE 04 - TWO STOREY







# Features

### TWO STOREY

4,351 sq. ft.

5 Bedroom

5.5 Bath

3 Car Garage

Open concept living-kitchen

Approx. 18 ft. Ceiling in Great Room / Kitchen

Upstairs Den (Opt. 6th bedroom)

Covered Deck off Great Room and Principal Bedroom

### **BASEMENT LEVEL**





All materials, specifications, and floor plans are subject to change without notice. All renderings are artist's conceptions. All floor plans are approximate dimensions. Actual usable floor space may vary from the stated floor area. E. & O. E. JULY 2023

SECOND LEVEL



# Prairie - 04



# Features

TWO STOREY + ACC. UNIT

4,353 + 1,159 sq. ft. (5,513 Total)

1 Bedroom / 1.5 Bathroom Accessory Apartment

08

Private living space features a bedroom, a full 4-piece bathroom, a large living area and kitchen

### **BASEMENT LEVEL