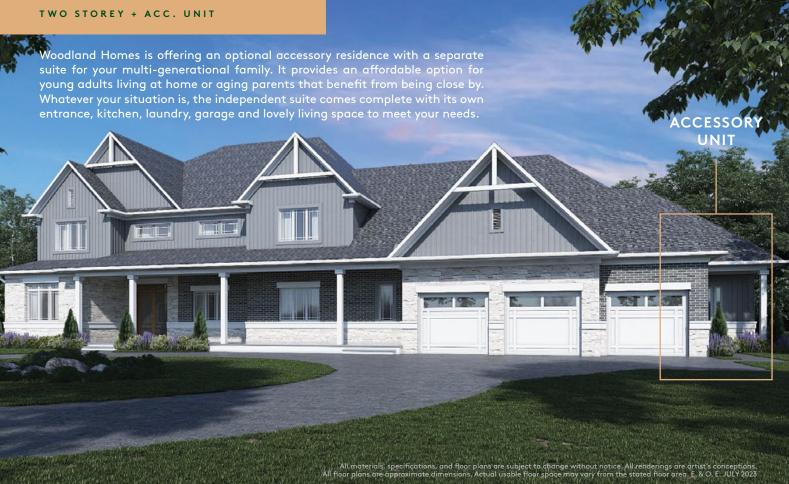

# Features

TWO STOREY + ACC. UNIT

4,353 + 1,159 sq. ft. (5,513 Total)

1 Bedroom / 1.5 Bathroom Accessory Apartment

08

Private living space features a bedroom, a full 4-piece bathroom, a large living area and kitchen