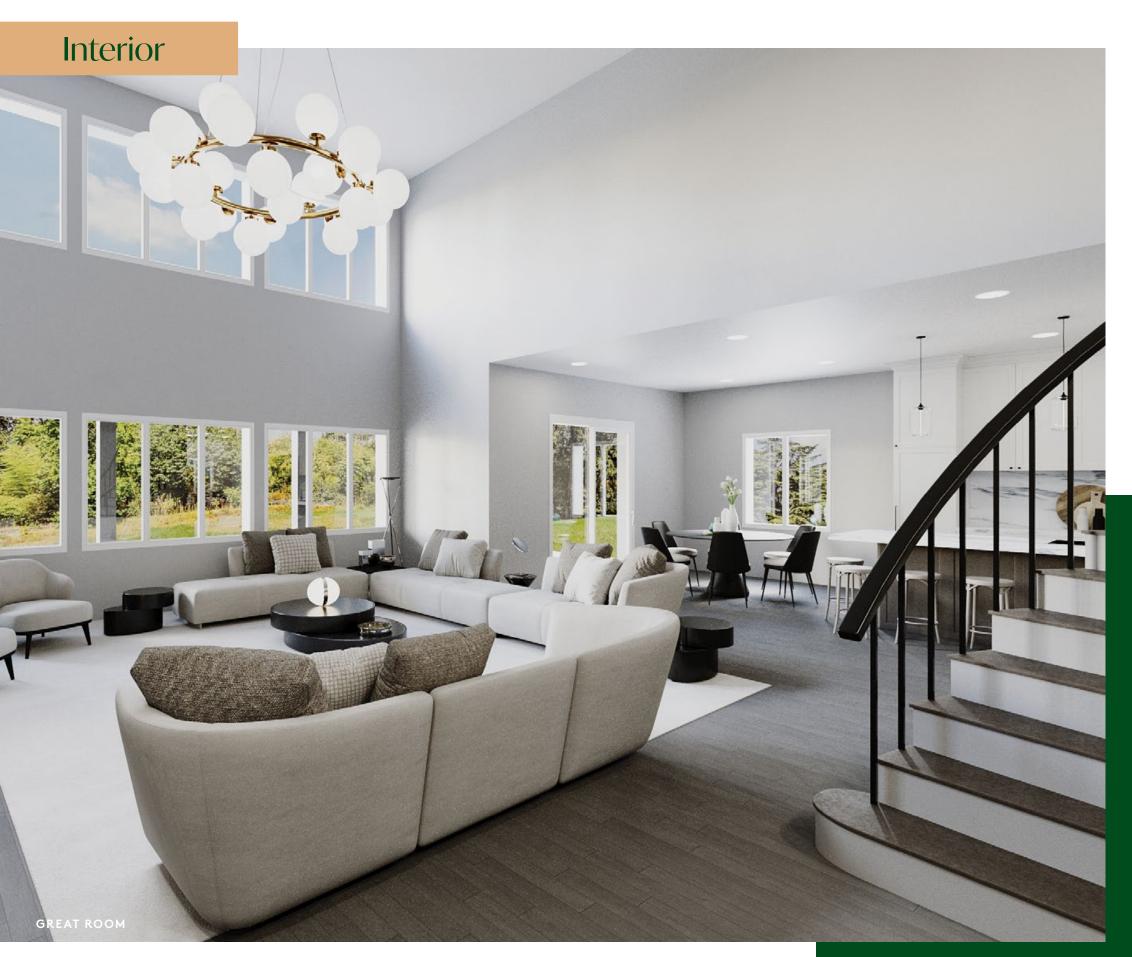

### TWO STOREY

4,351 sq. ft.

5 Bedroom

5.5 Bath

3 Car Garage

Open concept living-kitchen

Approx. 18 ft. Ceiling in Great Room / Kitchen

Upstairs Den (Opt. 6th bedroom)