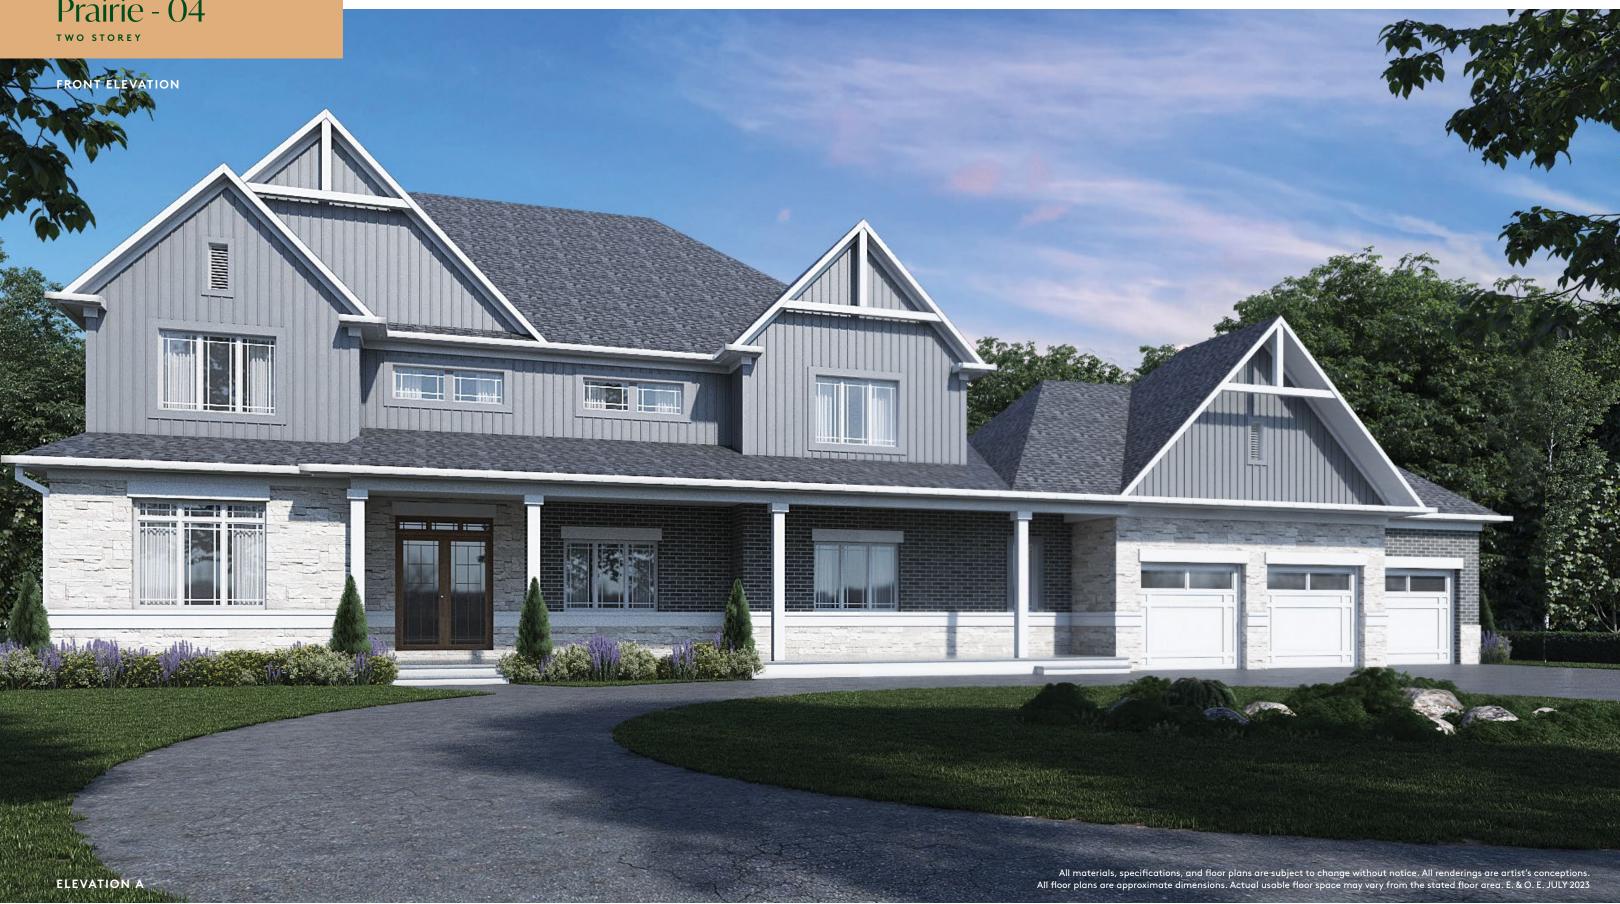

# Prairie - 04

### TWO STOREY

4,351 sq. ft.

5 Bedroom

5.5 Bath

3 Car Garage

Open concept living-kitchen

Approx. 18 ft. Ceiling in Great Room / Kitchen

Upstairs Den (Opt. 6th bedroom)