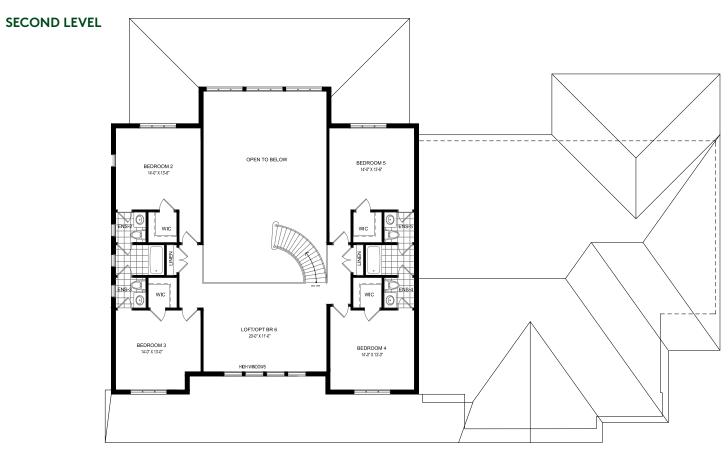

ures

### TWO STOREY

4,351 sq. ft.

5 Bedroom

5.5 Bath

3 Car Garage

Open concept living-kitchen

Approx. 18 ft. Ceiling in Great Room / Kitchen

Upstairs Den (Opt. 6th bedroom)

Covered Deck off Great Room and Principal Bedroom

### **BASEMENT LEVEL**





All materials, specifications, and floor plans are subject to change without notice. All renderings are artist's conceptions. All floor plans are approximate dimensions. Actual usable floor space may vary from the stated floor area. E. & O. E. JULY 2023

SECOND LEVEL



# Prairie - 04



# Features

TWO STOREY + ACC. UNIT

4,353 + 1,159 sq. ft. (5,513 Total)

1 Bedroom / 1.5 Bathroom Accessory Apartment

08

Private living space features a bedroom, a full 4-piece bathroom, a large living area and kitchen

### **BASEMENT LEVEL**







All materials, specifications, and floor plans are subject to change without notice. All renderings are artist's conceptions. All floor plans are approximate dimensions. Actual usable floor space may vary from the stated floor area. E. & O. E. JULY 2023

CAVAN HILLS ESTATES — WOODLAND HOMES MODEL: PRAIRIE 04 — TWO STOREY





All materials, specifications, and floor plans are subject to change without notice. All renderings are artist's conceptions. All floor plans are approximate dimensions. Actual usable floor space may vary from the stated floor area. E. & O. E. JULY 2023



# Woodland Homes Customer Service

At Woodland Homes we provide the Best Community for a Quality Built and Truly Affordable home. We offer residents a wide range of housing styles and whenever possible Woodland Ho