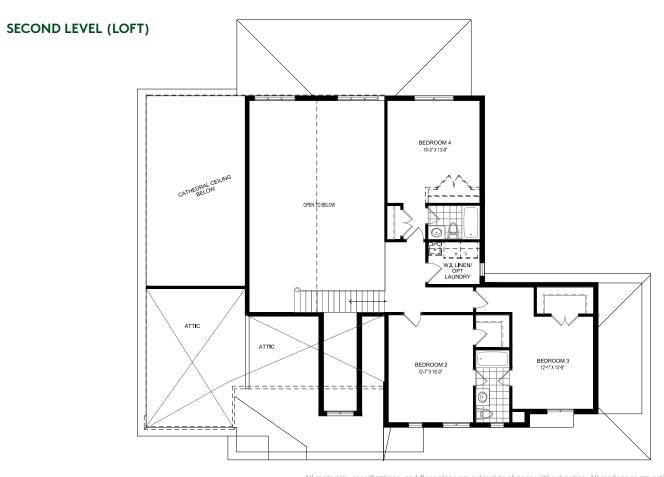

### BUNGALOFT

3,268 sq. ft.

4 Bedroom

3.5 Bath

3 Car Garage

Open concept living-kitchen

Approx. 20 ft. Cathedral Ceiling in Great Room / Kitchen

Covered Deck off Great Room

### **BASEMENT LEVEL**

**GROUND LEVEL** 3,268 SQ. FT.

All materials, specifications, and floor plans are subject to change without notice. All renderings are artist's conceptions. All floor plans are approximate dimensions. Actual usable floor space may vary from the stated floor area. E. & O. E. JULY 2023