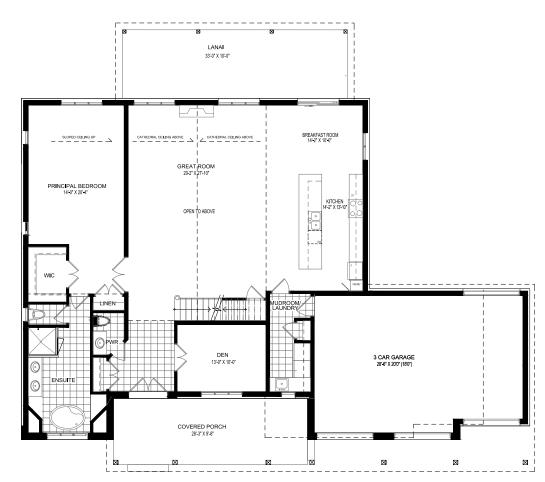

### BUNGALOFT

3,268 sq. ft.

4 Bedroom

3.5 Bath

3 Car Garage

Open concept living-kitchen

Approx. 20 ft. Cathedral Ceiling in Great Room / Kitchen

Covered Deck off Great Room

### **BASEMENT LEVEL**

**GROUND LEVEL** 3,268 SQ. FT.

All materials, specifications, and floor plans are subject to change without notice. All renderings are artist's conceptions. All floor plans are approximate dimensions. Actual usable floor space may vary from the stated floor area. E. & O. E. JULY 2023