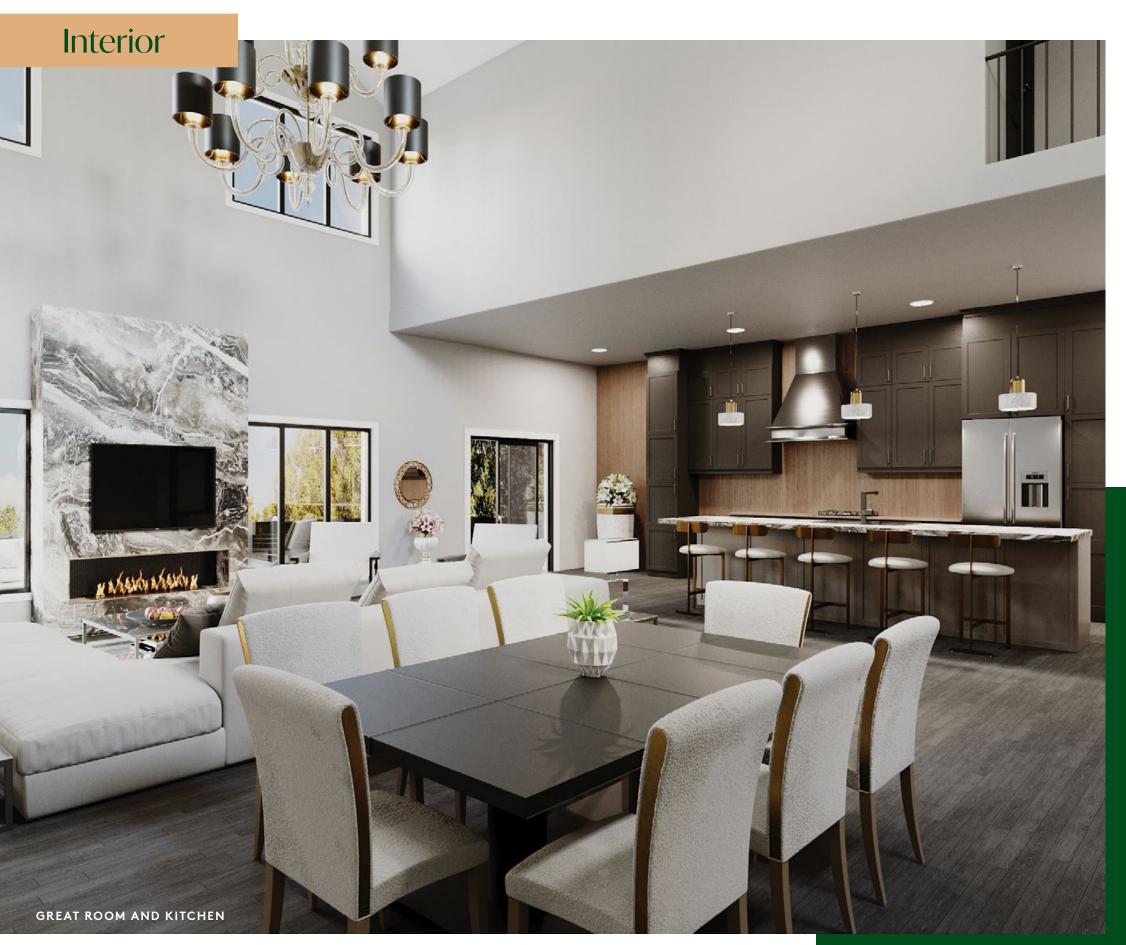

### BUNGALOFT

3,268 sq. ft.

4 Bedroom

3.5 Bath

3 Car Garage

Open concept living-kitchen

Approx. 20 ft. Cathedral Ceiling in Great Room / Kitchen

Covered Deck off Great Room