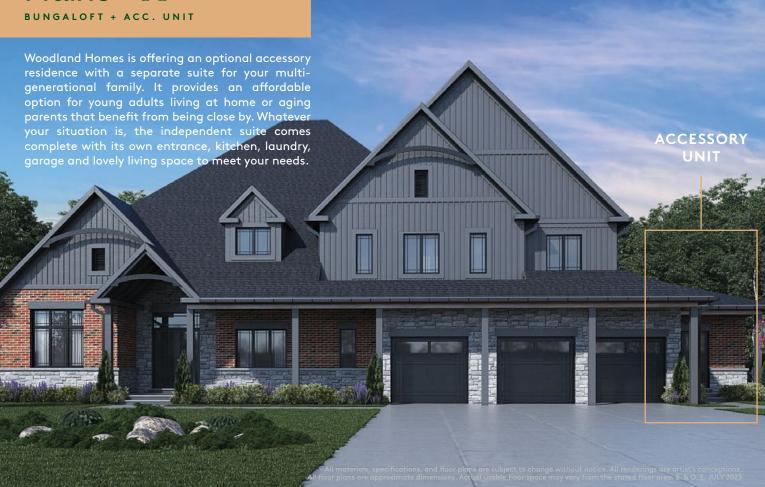

# Ife comes naturally.

MODEL

Prairie - 03

BUNGALOFT + OPTIONAL ACC. UNIT

Immersed in nature but connected to the city, Cavan Hills Estates isn't just a home, it's a vision for life well-lived.

# Features

BUNGALOFT + ACC. UNIT

3,299 + 983 sq. ft. (4,282 Total)

1 Bedroom / 1.5 Bathroom Accessory Apartment

Private living space features a bedroom, a full 4-piece bathroom, a large living area and kitchen