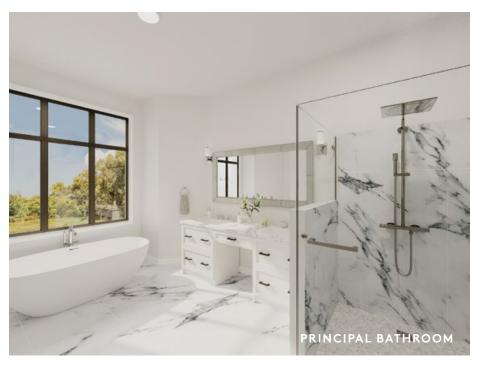

### BUNGALOFT

3,268 sq. ft.

4 Bedroom

3.5 Bath

3 Car Garage

Open concept living-kitchen

Approx. 20 ft. Cathedral Ceiling in Great Room / Kitchen

Covered Deck off Great Room