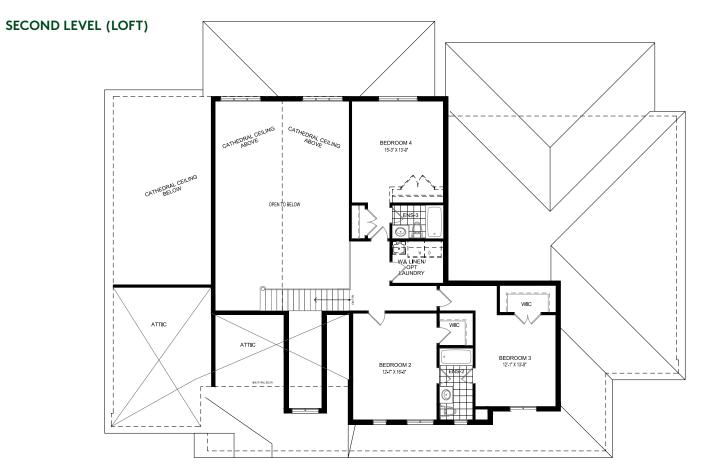

### BUNGALOFT

3,268 sq. ft.

4 Bedroom

3.5 Bath

3 Car Garage

Open concept living-kitchen

Approx. 20 ft. Cathedral Ceiling in Great Room / Kitchen

Covered Deck off Great Room

### **BASEMENT LEVEL**

**GROUND LEVEL** 3,268 SQ. FT.

All materials, specifications, and floor plans are subject to change without notice. All renderings are artist's conceptions. All floor plans are approximate dimensions. Actual usable floor space may vary from the stated floor area. E. & O. E. JULY 2023