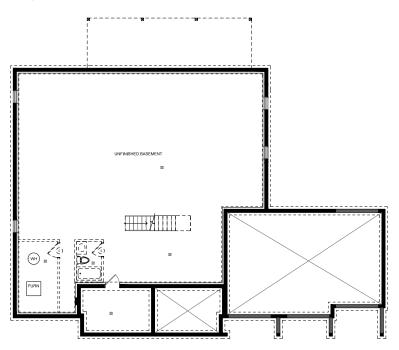

### **BASEMENT LEVEL**

**GROUND LEVEL** 3,268 SQ. FT.

All materials, specifications, and floor plans are subject to change without notice. All renderings are artist's conceptions. All floor plans are approximate dimensions. Actual usable floor space may vary from the stated floor area. E. & O. E. JULY 2023