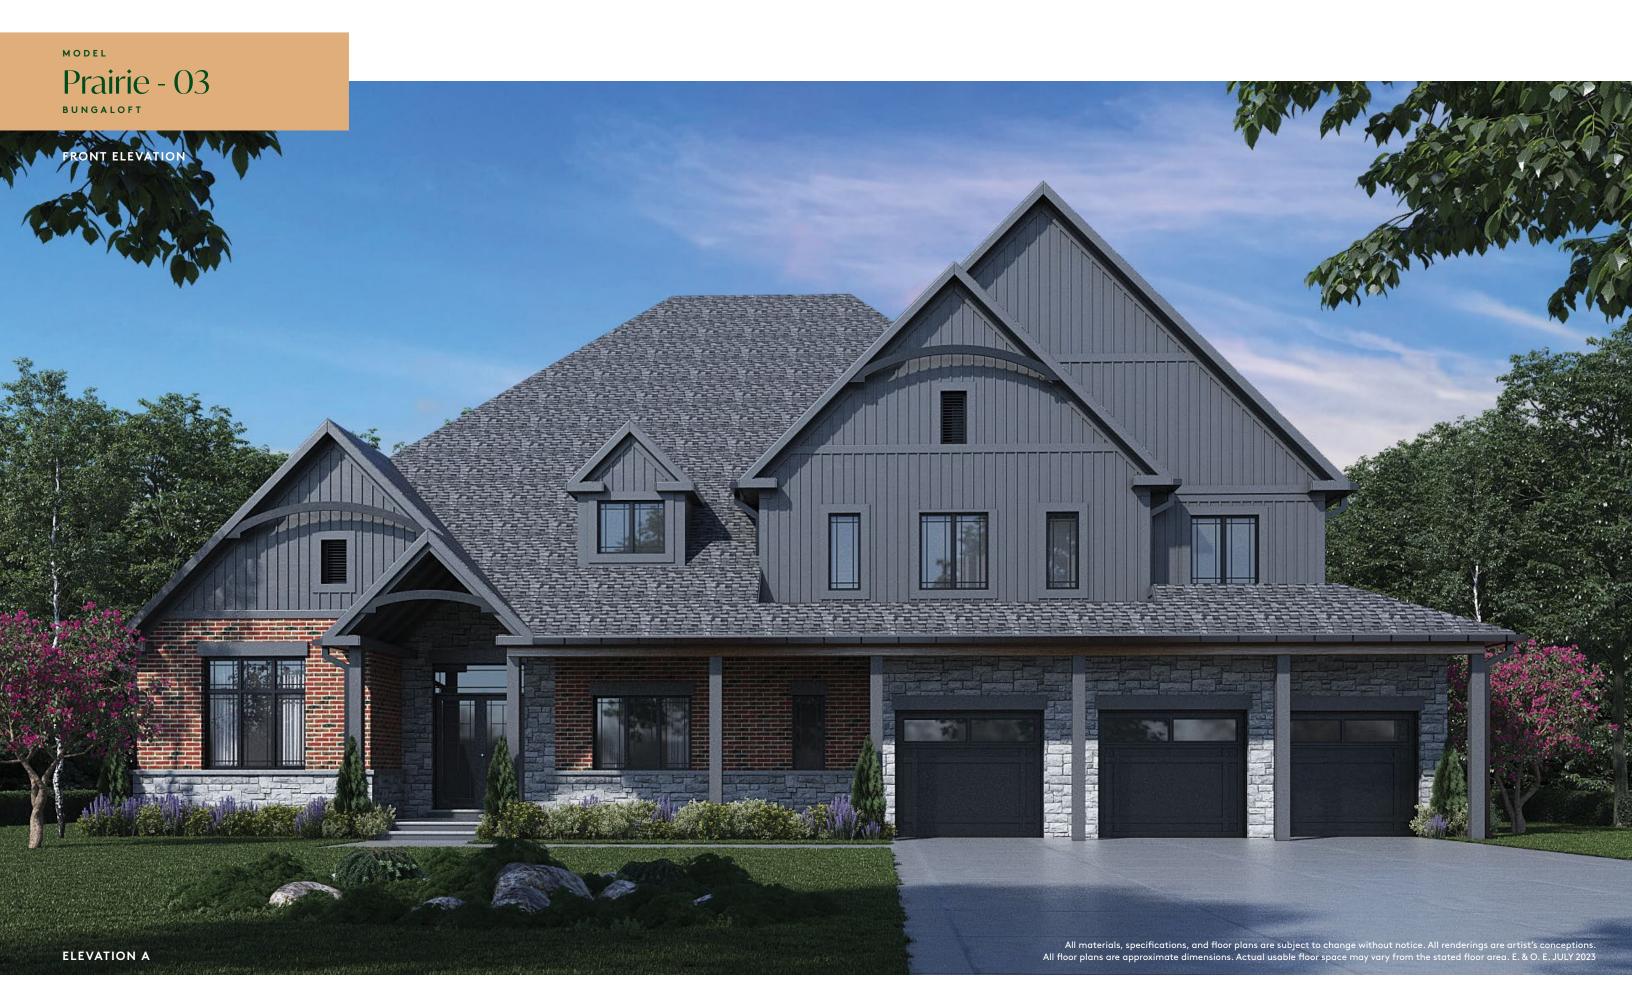

# Ife comes naturally.

MODEL

Prairie - 03

BUNGALOFT + OPTIONAL ACC. UNIT

Immersed in nature but connected to the city, Cavan Hills Estates isn't just a home, it's a vision for life well-lived.

Welcome to where you belong.

MODEL: PRAIRIE 03 - BUNGALOFT

### BUNGALOFT

3,268 sq. ft.

4 Bedroom

3.5 Bath

3 Car Garage

Open concept living-kitchen

Approx. 20 ft. Cathedral Ceiling in Great Room / Kitchen

Covered Deck off Great Room