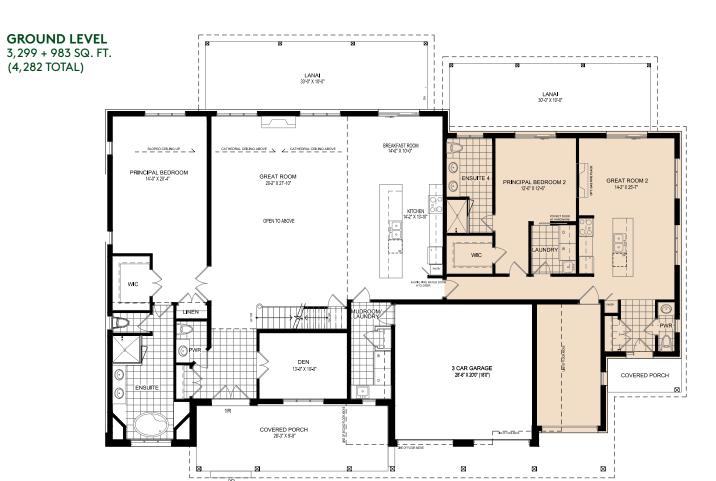

# Features

BUNGALOFT + ACC. UNIT

3,299 + 983 sq. ft. (4,282 Total)

1 Bedroom / 1.5 Bathroom Accessory Apartment

Private living space features a bedroom, a full 4-piece bathroom, a large living area and kitchen