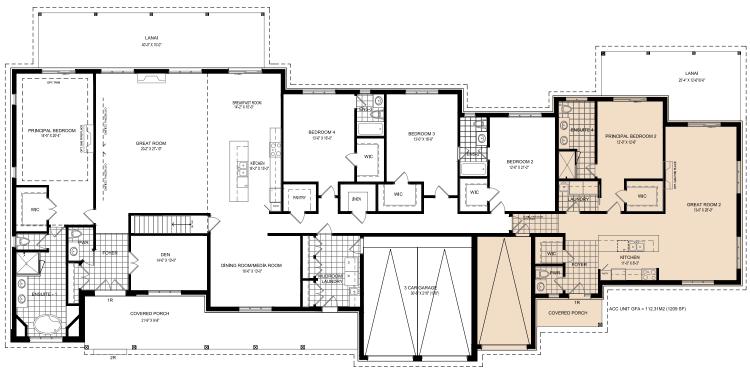

# Features

Woodland Homes is offering an optional accessory residence with a separate suite for your multi-generational family. It provides an affordable option for young adults living at home or aging parents that benefit from being close by. Whatever your situation is, the independent suite comes complete with its own entrance, kitchen, laundry, garage and lovely living space to meet your needs.

BUNGALOW + ACC. UNIT

3,653 + 1,209 sq. ft. (4,868 Total))

1 Bedroom / 1.5 Bathroom Accessory Apartment

Private living space features a bedroom, a full 4-piece bathroom, a large living area and kitchen.

## GROUND LEVEL w/ACC UNIT 3,653 + 1,209 SQ. FT. (4,868 TOTAL)

All materials, specifications, and floor plans are subject to change without notice. All renderings are artist's conceptions. All floor plans are approximate dimensions. Actual usable floor space may vary from the stated floor area. E. & O. E. JULY 2023