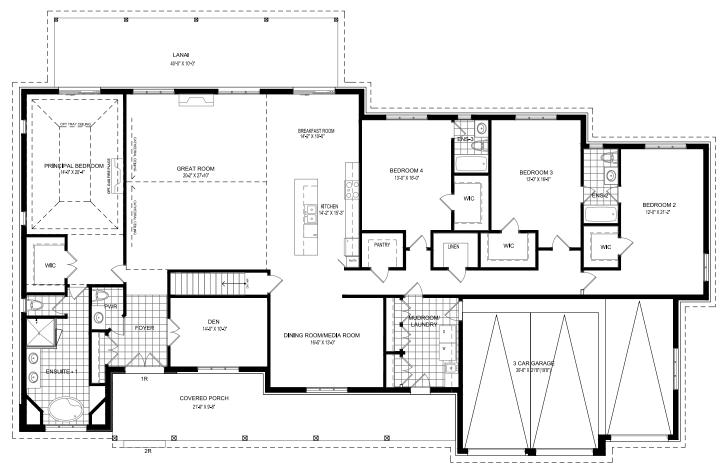

#### BUNGALOW

3,700 sq. ft.

4 Bedroom

3.5 Bath

3 Car Garage

Open concept living-kitchen

Cathedral Ceiling in Great Room / Kitchen

Covered Deck off Great Room and Principal Bedroom

## **GROUND LEVEL** 3,700 SQ. FT.

All materials, specifications, and floor plans are subject to change without notice. All renderings are artist's conceptions. All floor plans are approximate dimensions. Actual usable floor space may vary from the stated floor area. E. & O. E. JULY 2023