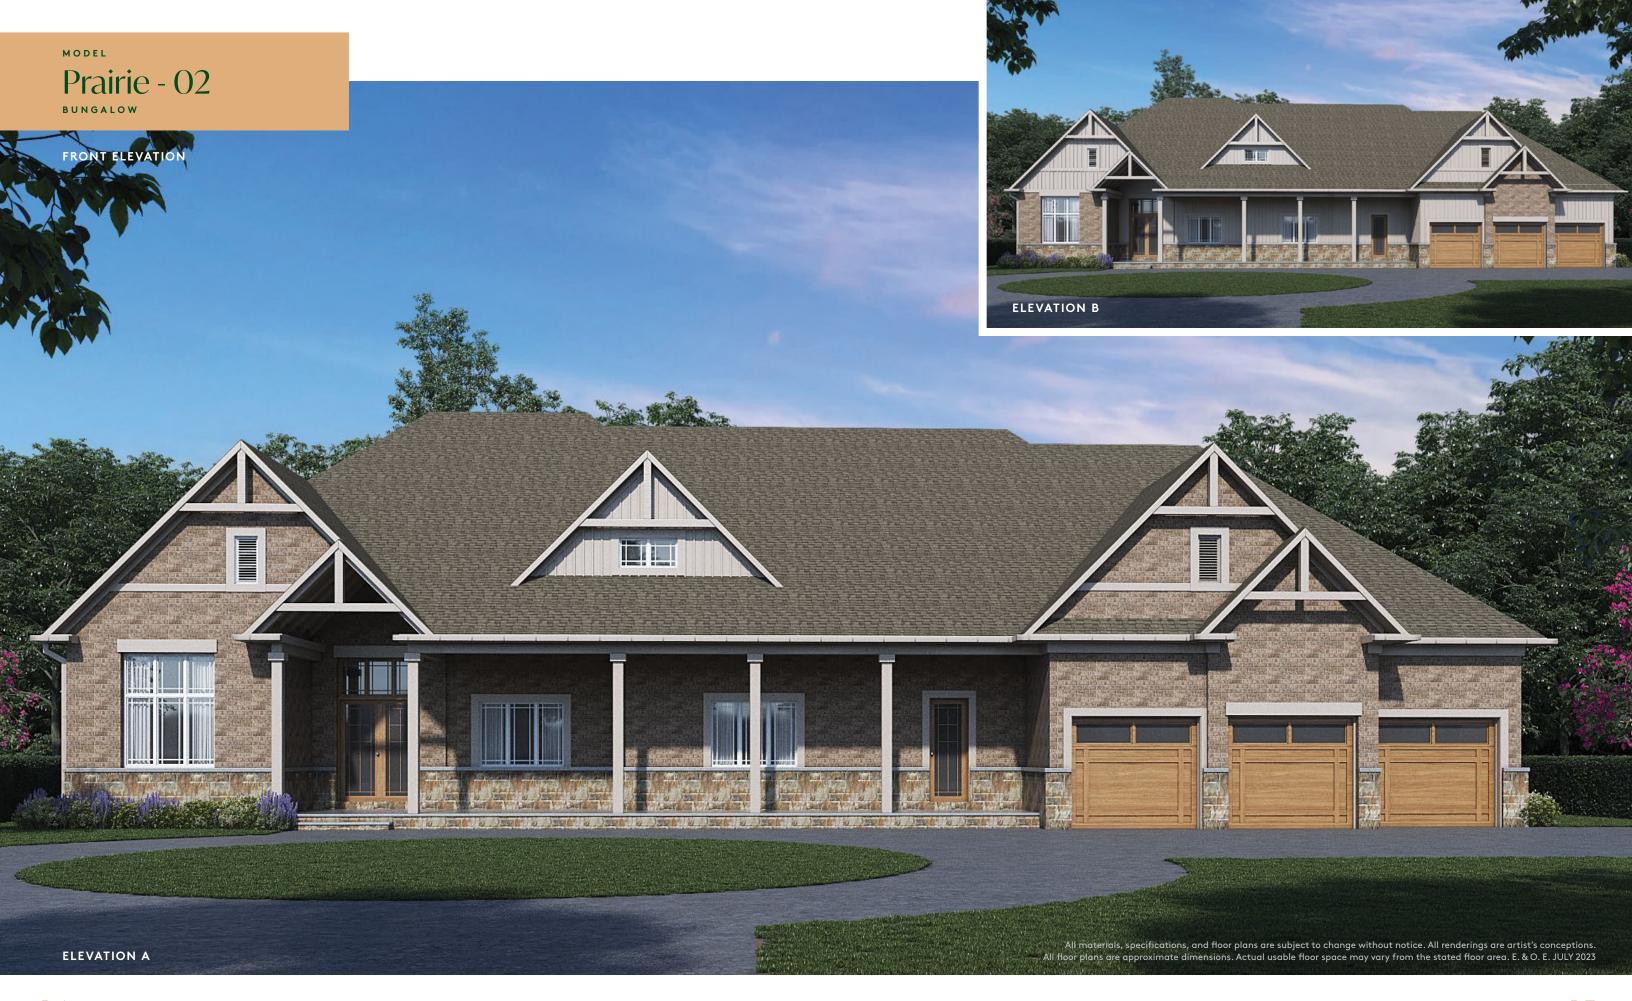

15 ESTATE LOTS & CUSTOM HOMES BY

WOODLAND H O M E S

Monere life come naturali

MODEL

Prairie - 02

BUNGALOW + OPTIONAL ACC. UNIT

Immersed in nature but connected to the city, Cavan Hills Estates isn't just a home, it's a vision for life well-lived.

Welcome to where you belong.

MODEL: PRAIRIE 02 - BUNGALOW

#### BUNGALOW

3,700 sq. ft.

4 Bedroom

3.5 Bath

3 Car Garage

Open concept living-kitchen

Cathedral Ceiling in Great Room / Kitchen

Covered Deck off Great Room and Principal Bedroom