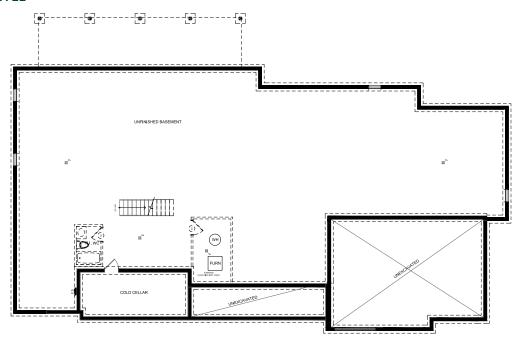

ved.









## Cavan Hills Estates

Boasting ranch style homes ranging from 1-2.5 acres and versatile floor plans that suit a variety of family needs, CHE is a breath of fresh air just outside Peterborough. Discover the peace and serenity of trails, parks, and endless natural playgrounds, while staying close to all the city has to offer. Just off the 115 and connected to both Toronto as well as the Kawartha Lakes, not to mention everywhere in between, Woodland Homes welcomes you to Cavan Hills Estates.

Welcome to where you belong.

MODEL: PRAIRIE 02 - BUNGALOW





# Features

#### BUNGALOW

3,700 sq. ft.

4 Bedroom

3.5 Bath

3 Car Garage

Open concept living-kitchen

Cathedral Ceiling in Great Room / Kitchen

Covered Deck off Great Room and Principal Bedroom

#### **BASEMENT LEVEL**



## **GROUND LEVEL** 3,700 SQ. FT.



All materials, specifications, and floor plans are subject to change without notice. All renderings are artist's conceptions. All floor plans are approximate dimensions. Actual usable floor space may vary from the stated floor area. E. & O. E. JULY 2023



# Features

Woodland Homes is offering an optional accessory residence with a separate suite for your multi-generational family. It provides an affordable option for young adults living at home or aging parents that benefit from being close by. Whatever your situation is, the independent suite comes complete with its own entrance, kitchen, laundry, garage and lovely living space to meet your needs.

BUNGALOW + ACC. UNIT

3,653 + 1,209 sq. ft. (4,868 Total))

1 Bedroom / 1.5 Bathroom Accessory Apartm