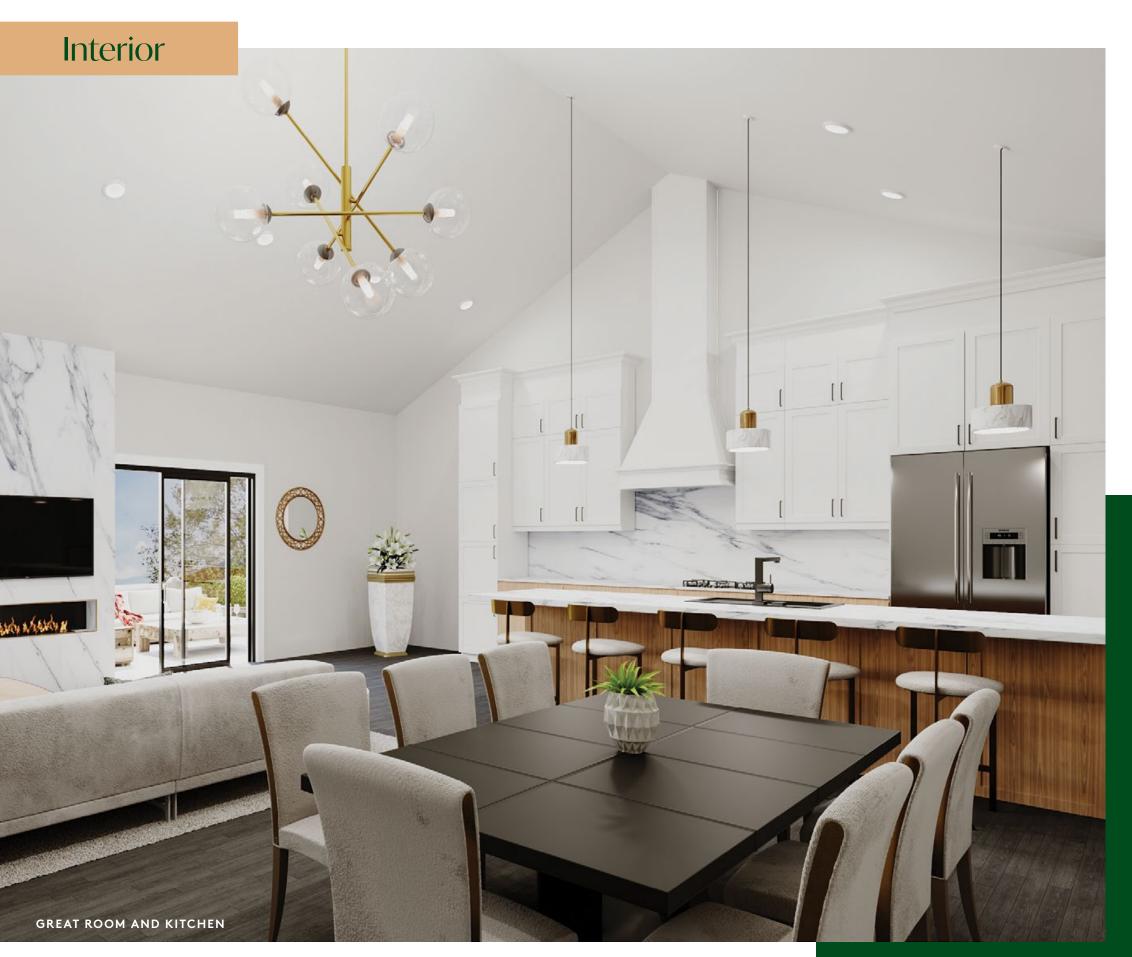

#### BUNGALOW

3,700 sq. ft.

4 Bedroom

3.5 Bath

3 Car Garage

Open concept living-kitchen

Cathedral Ceiling in Great Room / Kitchen

Covered Deck off Great Room and Principal Bedroom

## **GROUND LEVEL** 3,700 SQ. FT.

All materials, specifications, and floor plans are subject to change without notice. All renderings are artist's conceptions. All floor plans are approximate dimensions. Actual usable floor space may vary from the stated floor area. E. & O. E. JULY 2023