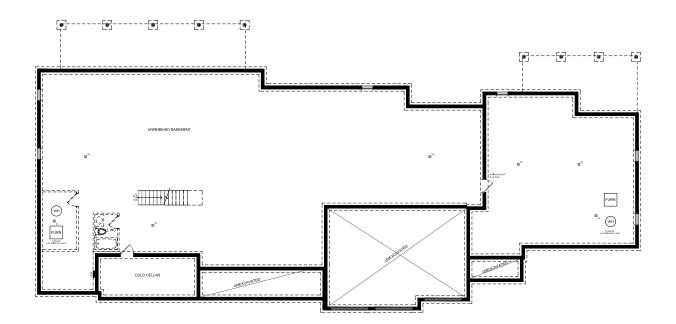

nderings are artist's conceptions. All floor plans are approximate dimensions. Actual usable floor space may vary from the stated floor area. E. & O. E. JULY 2023



# Features

Woodland Homes is offering an optional accessory residence with a separate suite for your multi-generational family. It provides an affordable option for young adults living at home or aging parents that benefit from being close by. Whatever your situation is, the independent suite comes complete with its own entrance, kitchen, laundry, garage and lovely living space to meet your needs.

BUNGALOW + ACC. UNIT

3,653 + 1,209 sq. ft. (4,868 Total))

1 Bedroom / 1.5 Bathroom Accessory Apartment

Private living space features a bedroom, a full 4-piece bathroom, a large living area and kitchen.

#### **BASEMENT LEVEL**



## GROUND LEVEL w/ACC UNIT 3,653 + 1,209 SQ. FT. (4,868 TOTAL)



All materials, specifications, and floor plans are subject to change without notice. All renderings are artist's conceptions. All floor plans are approximate dimensions. Actual usable floor space may vary from the stated floor area. E. & O. E. JULY 2023

O8 CAVAN HILLS ESTATES – WOODLAND HOMES MODEL: PRAIRIE 02 – BUNGALOW





All materials, specifications, and floor plans are subject to change without notice. All renderings are artist's conceptions. All floor plans are approximate dimensions. Actual usable floor space may vary from the stated floor area. E. & O. E. JULY 2023



### Woodland Homes Customer Service

At Woodland Homes we provide the Best Community for a Quality Built and Truly Affordable home. We offer resid