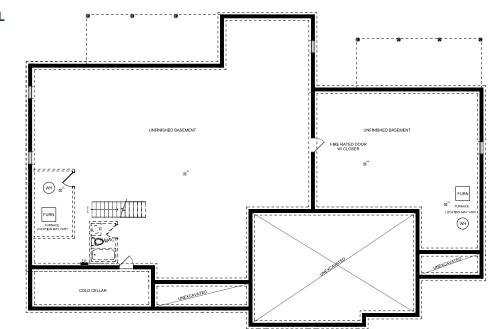

#### **BASEMENT LEVEL**

## Features

Woodland Homes is offering an optional accessory residence with a separate suite for your multi-generational family. It provides an affordable option for young adults living at home or aging parents that benefit from being close by. Whatever your situation is, the independent suite comes complete with its own entrance, kitchen, laundry, garage and lovely living space to meet your needs.