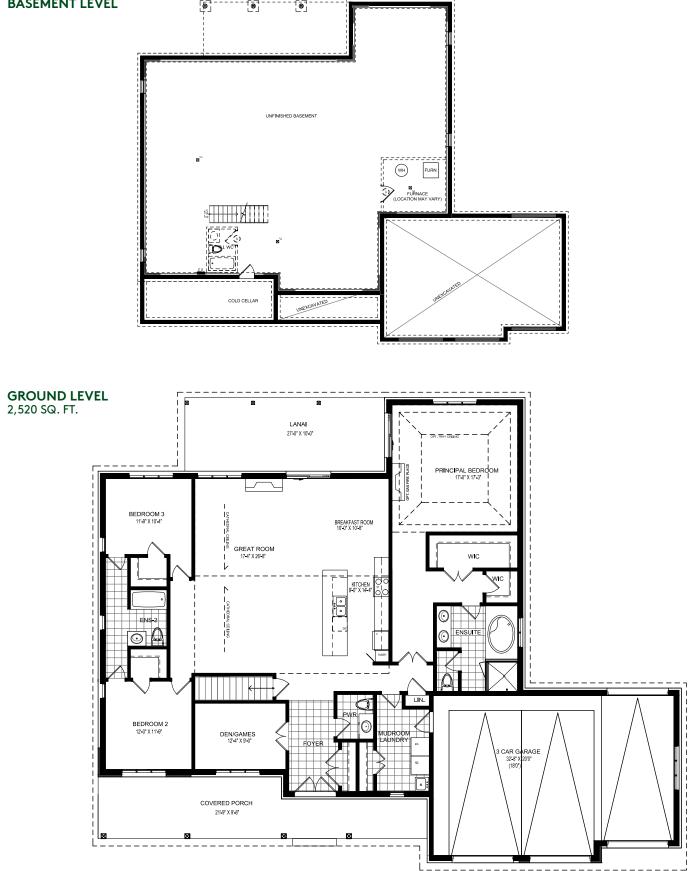

#### **BASEMENT LEVEL**

#### **GROUND LEVEL w/ACC UNIT** 2,508 + 999 SQ. FT. (3,507 TOTAL)

MODEL: PRAIRIE 01 - BUNGALOW

All materials, specifications, and floor plans are subject to change without notice. All renderings are artist's conceptions. All floor plans are approximate dimensions. Actual usable floor space may vary from the stated floor area. E. & O. E. JUNE 2023

#### BUNGALOW + ACC. UNIT

2,508 + 999 sq. ft. (3,507 Total)

1 Bedroom / 1.5 Bathroom Accessory Apartment

Private living space features a bedroom, a full 4-piece bathroom, a large living area and kitchen.