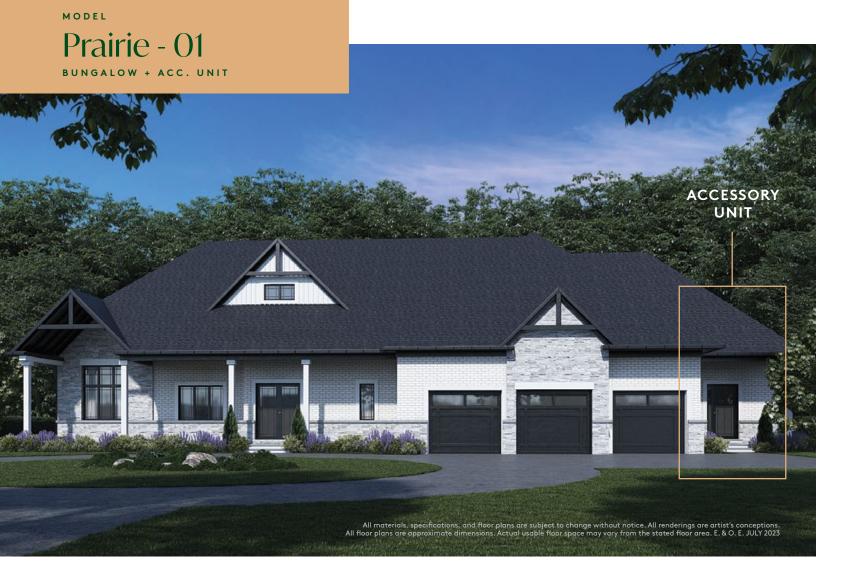

#### BUNGALOW + ACC. UNIT

2,508 + 999 sq. ft. (3,507 Total)

1 Bedroom / 1.5 Bathroom Accessory Apartment

Private living space features a bedroom, a full 4-piece bathroom, a large living area and kitchen.

## Features

Woodland Homes is offering an optional accessory residence with a separate suite for your multi-generational family. It provides an affordable option for young adults living at home or aging parents that benefit from being close by. Whatever your situation is, the independent suite comes complete with its own entrance, kitchen, laundry, garage and lovely living space to meet your needs.