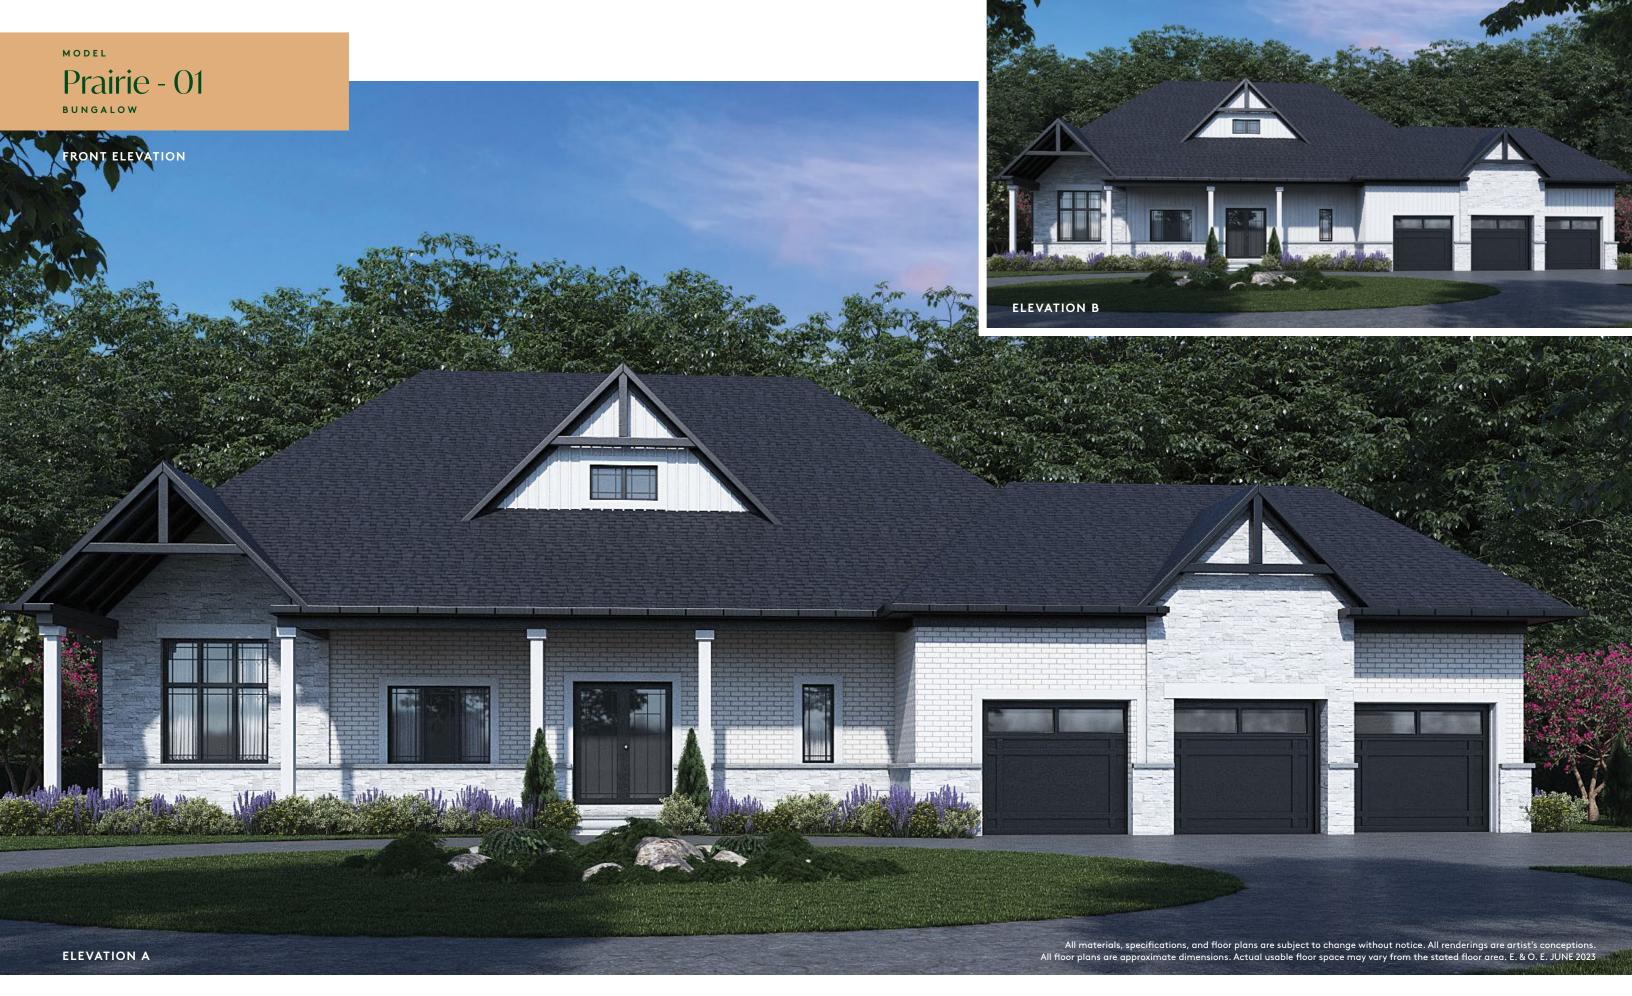

#### **BASEMENT LEVEL**

MODEL: PRAIRIE 01 - BUNGALOW

#### BUNGALOW

2,520 sq. ft.

3 Bedroom

2.5 Bath

3 Car Garage

Open concept living-kitchen

Cathedral Ceiling in Great Room / Kitchen

Covered Deck off Great Room and Principal Bedroom