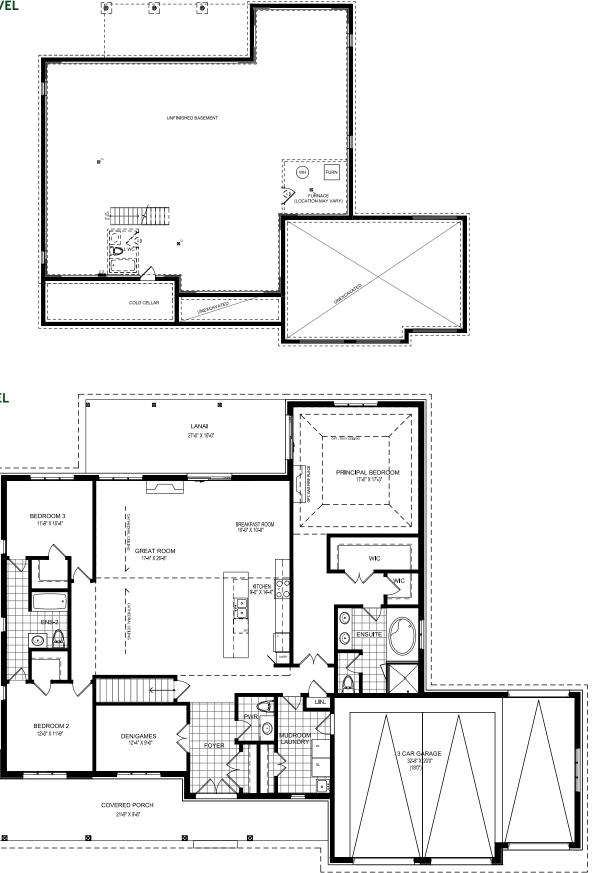

#### **BASEMENT LEVEL**

MODEL: PRAIRIE 01 - BUNGALOW

#### BUNGALOW

2,520 sq. ft.

3 Bedroom

2.5 Bath

3 Car Garage

Open concept living-kitchen

Cathedral Ceiling in Great Room / Kitchen

Covered Deck off Great Room and Principal Bedroom